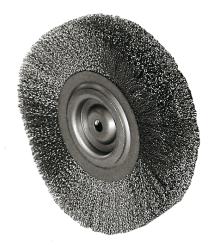

## **Cylinder wire brush with crimped wire** For bench grinder

## Version

- Steel pipe body with pressed ring and outer flange
- With particularly dense material filling

| Art. No.                    | 76093 151                                     |
|-----------------------------|-----------------------------------------------|
| Design                      | Corrugated                                    |
| Edging material             | Stainless steel                               |
| Material to be processed    | Stainless steel, Non-ferrous metal, Aluminium |
| Head diameter               | 150 mm                                        |
| Width of sanding area       | 30 mm                                         |
| Wire diameter               | 0.3 mm                                        |
| Bore diameter               | 32 mm                                         |
| Number of braids            | 0 PCS                                         |
| Max. rotation speed         | 6000 rpm                                      |
| Number of pieces per packet | 1 PCS                                         |