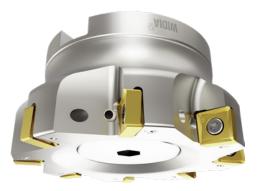

## Shoulder milling cutter VSM890<sup>™</sup> For indexable milling inserts SN.X 1204..

## Application:

The WIDIA<sup>™</sup> Victory<sup>™</sup> angular milling cutter VSM890<sup>™</sup>-12 guarantees precise 90-degree shoulders and offers maximum economy with eight effective cutting edges per indexable insert. With an axial cutting depth of up to 8.0 mm, the tool also guarantees high productivity.

## Execution:

- Double-sided, robust indexable insert with 8 cutting edges
- Highly positive geometry for lower cutting forces
- Integrated facing chamfer for excellent surface quality
- Internal cooling