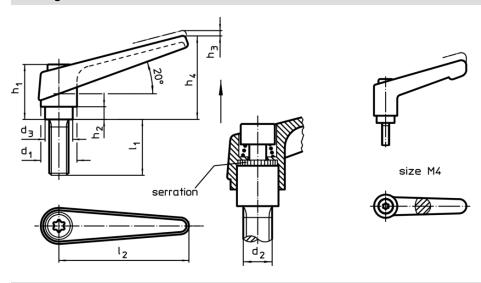

### **Drawing**

### **Order information**

| Dimensions     |                |                |                |                |                |                |                |                | -   | Art. No.   |
|----------------|----------------|----------------|----------------|----------------|----------------|----------------|----------------|----------------|-----|------------|
| d <sub>1</sub> | d <sub>2</sub> | l <sub>1</sub> | d <sub>3</sub> | h <sub>1</sub> | h <sub>2</sub> | h <sub>3</sub> | h <sub>4</sub> | l <sub>2</sub> |     |            |
|                | [mm]           |                |                |                |                |                |                |                | [g] |            |
| black          |                |                |                |                |                |                |                |                |     |            |
| 25             | M12            | 25             | 19             | 43             | 11             | 4              | 63             | 89             | 205 | 24400.0544 |