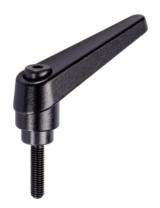

# **Adjustable Clamping Levers** • with screw

### **Product Description**

Adjustable clamping levers find versatile applications when the area of use is confined or a specific lever position is required.