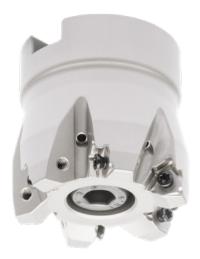

# **Angular milling cutter 90°** For indexable milling insert WNEU 0403.

## Application

Powerful angular milling cutter with particularly economic, double-sided reversible tip with 6 cutting edges. Flexible use for multiple machining steps, such as face, angular, trim and groove milling.

#### Version

- Wear-resistant, nickel-plated version
- Internal cooling

# Advantage

- 6 cutting edges on double-sided indexable insert
- special chip breaker geometry enables low power consumption
- Large plate thickness for optimum process reliability
- Optimised plane cutting edge for high surface quality

| Art. No.                | 16020 840 |
|-------------------------|-----------|
| Cutting edge diameter   | 40 mm     |
| Length                  | 40 mm     |
| Bore diameter           | 16 mm     |
| max. ap                 | 3.5 mm    |
| Number of cutting edges | 6 PCS     |