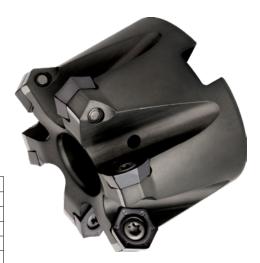

## **face milling cutter M640** for indexable milling inserts P.T. 06T3...

## Application:

the M640 face milling cutters are the first choice when it comes to high productivity, soft cuts with quiet running properties and finish machining with excellent surface qualities. with six effective cutting edges per indexable insert and an optimised design, this tool is ideal even for machine tools with low power.

## Execution:

- extremely large chip angle means extremely low cutting forces
- available in geometries and varieties for almost all kinds of machining tasks
- easy, quick and accurate indexing of indexable inserts
- with internal cooling