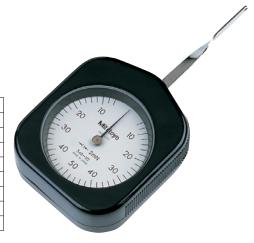

### Application:

For testing and setting control elements with adjustable friction moments, contact forces in electrical switch gears and regulating and controlling elements in motor vehicles.

Split dial for measuring in both directions.

| Art. no.                           | 32025 189 |  |
|------------------------------------|-----------|--|
| Brand                              | MITUTOYO  |  |
| Manufacturer Part Number           | 546-134   |  |
| Min./max. force of measuring range | 30-300 mN |  |
| Scale value, force                 | 10 mN     |  |
| Sensor length                      | 33.5 mm   |  |
| Weight                             | 56 g      |  |
| Gross Weight                       | 0.090 kg  |  |
| Product Group                      | ЗМА       |  |