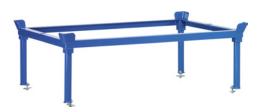

### Application:

For placing flat pallets and crates at a reasonable ergonomic height.

### **Execution:**

- Welded angular steel frame structure with corner braces
- Sturdy support tubes with base plates; can be inserted into tubular sleeves on the corners of the mounting frame

| Art. no.                 | 50267 155               |
|--------------------------|-------------------------|
| Brand                    | FETRA                   |
| Manufacturer Part Number | 22909                   |
| Height                   | 270 mm                  |
| Colour                   | Brilliant blue RAL 5007 |
| Load-carrying capacity   | 1200 kg                 |
| Surface                  | Powder-coated           |
| Gross Weight             | 14.000 kg               |
| Product Group            | 5AB                     |