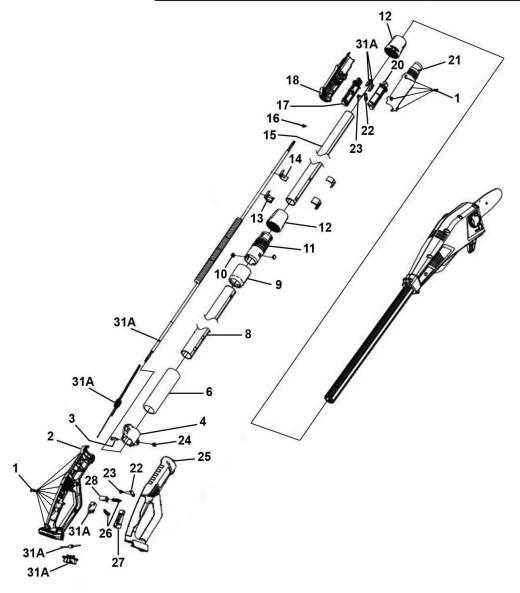

## Cordless 20V Telescopic Pole for CP20VPSH/CP20VPHT **Model No: CP20VTP**

| Item | Part No.      | Description                     |
|------|---------------|---------------------------------|
| 1    | CP20VTP-01    | Tapping Screw for Handle Casing |
| 2+25 | CP20VTP-02+25 | Handle Casing Complete          |
| 3    | CP20VTP-03    | Screw                           |
| 4    | CP20VTP-04    | End Hook                        |
| 6    | CP20VTP-06    | Tube Sleeve                     |
| 8    | CP20VTP-08    | Aluminium Tube                  |
| 9    | CP20VTP-09    | Sleeve Knob                     |
| 10   | CP20VTP-10    | Limit Block                     |
| 11   | CP20VTP-11    | Housing Knob                    |
| 12   | CP20VTP-12    | Knob                            |
| 13   | CP20VTP-13    | Aluminum Tube Collar-Tail       |
| 14   | CP20VTP-14    | Aluminum Tube Clip              |

| Item  | Part No.      | Description                          |
|-------|---------------|--------------------------------------|
| 15    | CP20VTP-15    | Aluminum Tube-Expansion End          |
| 16    | CP20VTP-16    | Screw                                |
| 17+20 | CP20VTP-17+20 | Aluminum Tube Cover Complete (Inner) |
| 18+21 | CP20VTP-18+21 | Aluminum Tube Cover Complete (Outer) |
| 22    | CP20VTP-22    | Spool Board                          |
| 23    | CP20VTP-23    | Screw                                |
| 24    | CP20VTP-24    | Lock Nut                             |
| 26    | CP20VTP-26    | Switch Spring                        |
| 27    | CP20VTP-27    | Switch Button                        |
| 28    | CP20VTP-28    | Push Rod                             |
| 31A   | CP20VTP-31A   | Inductance Assembly                  |
|       | CP20VTP-B     | Belt (not shown)                     |