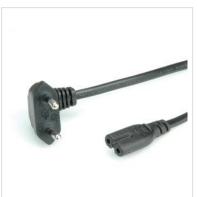

## ROLINE Euro Power Cable, 2-pin, angled, black, 1.8 m

Product No. 19.07.2093 **Folia**Designed for Profession

**Manufacturer** ROLINE

**Manufacturer No.** 19.07.2093

**EAN (single piece)** 7611990115839

- Suitable e.g. for notebook power supply
- Connectors: Europlug to IEC320-C7 plug
- Moulded plugs
- 250V AC/2.5A

| Technical specifications   |                                                          |
|----------------------------|----------------------------------------------------------|
| Manufacturer               | ROLINE                                                   |
| Product group              | Cable                                                    |
| Product type               | Power Cables                                             |
| Colour                     | black                                                    |
| Length                     | 1.8 m                                                    |
| Connection ports           | Euro Plug, 2.5A (CEE 7/16) Male / IEC320 C7, 2.5A Female |
| Side 1 Connector Type      | Euro Plug, 2.5A (CEE 7/16)                               |
| Side 1 Connector<br>Gender | Male                                                     |
| Side 2 Connector Type      | IEC320 C7, 2.5A                                          |
| Side 2 Connector<br>Gender | Female                                                   |