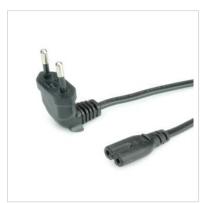

## ROLINE Euro Power Cable, 2-pin, angled, black, 1.8 m

Product No. 19.07.2093 **Folia**Designed for Profession

**Manufacturer** ROLINE

**Manufacturer No.** 19.07.2093

**EAN (single piece)** 7611990115839

- Suitable e.g. for notebook power supply
- Connectors: Europlug to IEC320-C7 plug
- Moulded plugs
- 250V AC/2.5A

| Technical specifications   |                                                          |
|----------------------------|----------------------------------------------------------|
| Manufacturer               | ROLINE                                                   |
| Product group              | Cable                                                    |
| Product type               | Power Cables                                             |
| Colour                     | black                                                    |
| Length                     | 1.8 m                                                    |
| Connection ports           | Euro Plug, 2.5A (CEE 7/16) Male / IEC320 C7, 2.5A Female |
| Side 1 Connector Type      | Euro Plug, 2.5A (CEE 7/16)                               |
| Side 1 Connector<br>Gender | Male                                                     |
| Side 2 Connector Type      | IEC320 C7, 2.5A                                          |
| Side 2 Connector<br>Gender | Female                                                   |