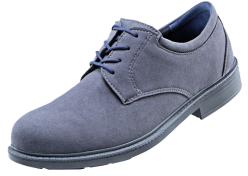

## CX 56 low-cut safety shoes

## Execution:

- Business low-cut safety shoes for men
- $\blacksquare$  Dynamic temperature regulation thanks to "clima-stream" concept
- Active moisture regulation thanks to active-X functional lining
- 3D damping system for gentle and fatigue-free walking
- Removable insoles with heel cushioning
- Width 10
- Anti-slip (SRC)
- Suitable for orthopaedic insoles in accordance with DGUV 112-191

| Art. no.                 | 55910 164  |  |
|--------------------------|------------|--|
| Brand                    | ATLAS      |  |
| Manufacturer Part Number | 35800-43   |  |
| Category                 | II         |  |
| Size                     | 43         |  |
| EN standard              | 20345      |  |
| Safety category          | S1         |  |
| Model                    | CX 56      |  |
| Gender                   | Men        |  |
| Material of outsole      | PU         |  |
| Material of cap          | Steel      |  |
| Material of shoes upper  | Microfibre |  |
| Colour                   | Grey       |  |
| ESD-capable              | Yes        |  |
| Approval mark            | ESD        |  |
| Gross Weight             | 1.200 kg   |  |
| Product Group            | 5SF        |  |