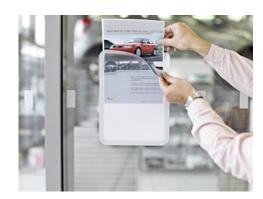

# **Document wallet with frame**

DIN A4 with magnetic closure, self-adhesive back

## Application:

For the safe and secure presentation of documents and information.

### **Execution:**

- Self-adhesive and removable without residues
- Flexible mounting: Portrait or landscape format
- High-quality anti-glare film for easier reading
- Wide opening with magnetic closure
- Frame with rounded corners
- Dimensions: for DIN A4 (242 x 329 mm)

## Advantage:

- Quick and easy insertion/removal of documents
- Magnetic closure ensures optimum hold

| Art. no.                    | 50006 124     |
|-----------------------------|---------------|
| Brand                       | TARIFOLD      |
| Manufacturer Part Number    | 194951        |
| Design                      | Self-adhesive |
| Suitable for DIN format     | A4            |
| Colour                      | Blue          |
| Number of pieces per packet | 2 PCS         |
| Gross Weight                | 0.126 kg      |
| Product Group               | 5BE           |