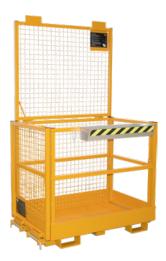

## Working platform 2-sided secure mounting from 2 sides

## Application:

Work platforms provide safety during repairs and maintenance tasks.

## Version:

- fork protection on the unused fork pockets
- robust square tube construction
- anti-slip working platform
- fork pockets with anti-slippage element
- galvanised tool tray
- TÜV tested in accordance with German Social Accident Insurance (DGUV)
- approved for 2 persons
- transverse and longitudinal mounting
- double-hinged protective grid

## Advantage:

- Dimensions of fork pockets: A: 600| 190 mm B: 200| 200 mm H:80| 80 mm
- Can be mounted from both sides

| Art. no.                | 50262 029              |
|-------------------------|------------------------|
| Load-carrying capacity  | 300 kg                 |
| Max. number of people   | 2                      |
| Fork pocket position    | Wide side, Narrow side |
| Length                  | 1040 mm                |
| Length x width x height | 1040 x 1300 x 2155 mm  |
| Surface area            | 800 x 1200 mm          |
| Width                   | 1300 mm                |
| Height                  | 2155 mm                |
| Colour                  | Yellow orange RAL 2000 |