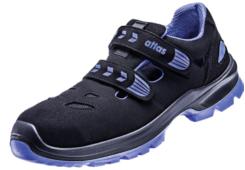

## Safety sandals SL 46

## Execution:

- Dynamic temperature regulation thanks to "clima-stream" concept
- Active moisture regulation thanks to active-X functional lining
- 3D damping system for gentle and fatigue-free walking
- Removable insoles
- With rip tape fastening
- Width 10
- Anti-slip (SRC)
- Suitable for orthopaedic insoles in accordance with DGUV 112-191

| Art. no.                 | 55910 561   |  |
|--------------------------|-------------|--|
| Brand                    | ATLAS       |  |
| Manufacturer Part Number | 23300-37    |  |
| Category                 | II          |  |
| EN standard              | 20345       |  |
| Safety category          | S1          |  |
| Model                    | SL 46       |  |
| Gender                   | Unisex      |  |
| Material of outsole      | PU          |  |
| Material of cap          | Aluminium   |  |
| Material of shoes upper  | Textile     |  |
| Size                     | 37          |  |
| Colour                   | Black, Blue |  |
| ESD-capable              | Yes         |  |
| Approval mark            | ESD         |  |
| Gross Weight             | 1.540 kg    |  |
| Product Group            | 5SF         |  |