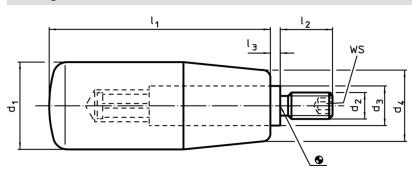

#### Drawing

#### Order information

| Dimensions                 |                |                |      |                |                |                | ws   | <u>.</u> | Ĭ   | Art. No.   |
|----------------------------|----------------|----------------|------|----------------|----------------|----------------|------|----------|-----|------------|
| d <sub>1</sub>             | d <sub>2</sub> | d <sub>3</sub> | d4   | I <sub>1</sub> | I <sub>2</sub> | I <sub>3</sub> |      | max.     |     |            |
|                            | -              |                | [mm] |                |                |                | [mm] | [°C]     | [g] |            |
| Thermoset, stainless steel |                |                |      |                |                |                |      |          |     |            |
| 31                         | M12            | 14             | 25   | 102            | 20             | 2.5            | 6    | 110      | 175 | 24530.0271 |