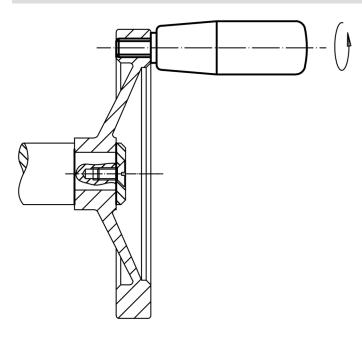

---|----------------|----------------|------|----------------|----------------|----------------|------|----------|-----|------------|
| d <sub>1</sub>             | d <sub>2</sub> | d <sub>3</sub> | d4   | I <sub>1</sub> | I <sub>2</sub> | I <sub>3</sub> |      | max.     |     |            |
|                            | -              |                | [mm] |                |                |                | [mm] | [°C]     | [g] |            |
| Thermoset, stainless steel |                |                |      |                |                |                |      |          |     |            |
| 31                         | M12            | 14             | 25   | 102            | 20             | 2.5            | 6    | 110      | 175 | 24530.0271 |

### Application example



#### Compliance

RoHS compliant

Compliant according to Directive 2011/65/EU and Directive 2015/863

Does not contain SVHC substances

No SVHC substances with more than 0.1% w/w contained - SVHC list [REACH] as of 10.06.2022

Does not contain Proposition 65 substances No Proposition 65 substances included https://www.P65Warnings.ca.gov/

#### Free from Conflict Minerals

This product does not contain any substances designated as "conflict minerals" such as tantalum, tin, gold or tungsten from the Democratic Republic of Congo or adjacent countries.