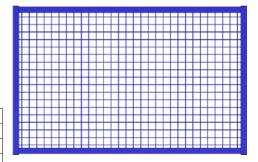

## **Execution:**

■ Sturdy steel structure with flat wire mesh 40 x 40 x 3.8 mm, set in a 300 mm frame profile

| Art. no.            | 50172 034        |
|---------------------|------------------|
| Brand               | TTS              |
| Height              | 750 mm           |
| Width               | 1200 mm          |
| Mesh size           | 40 x 40 mm       |
| Wire diameter       | 3.8 mm           |
| Design of the frame | Rectangular tube |
| Frame pipe width    | 30 mm            |
| Colour              | Optional         |
| Surface             | Powder-coated    |
| Gross Weight        | 9.000 kg         |
| Product Group       | 5AY              |