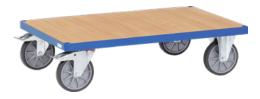

## MultiVario transporter modular system

Basic element

## Application:

The MultiVario transporter can be changed, replaced and supplemented in many ways.

## **Execution:**

- Modular system, can be completely fixed with screws
- Welded steel tube/profile steel, long-lasting surface protection, impact- and scratch-resistant
- Platform made of wooden plate,
- beech decor surface

| Art. no.                 | 50268 403     |
|--------------------------|---------------|
| Brand                    | FETRA         |
| Manufacturer Part Number | 2591          |
| Load-carrying capacity   | 600 kg        |
| Length                   | 1060 mm       |
| Width                    | 609 mm        |
| Height                   | 270 mm        |
| Loading surface length   | 1000 mm       |
| Loading surface size     | 1000 x 600 mm |
| Loading-surface width    | 600 mm        |
| Wheel diameter           | 200 mm        |
| Material of wheel        | TPE           |
| Total stop optional      | Yes           |
| Gross Weight             | 27.000 kg     |
| Product Group            | 5AB           |