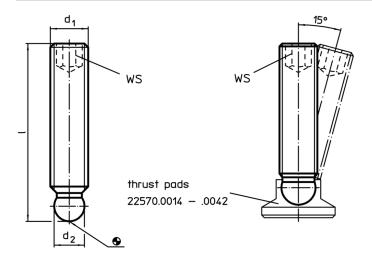

# Drawing

## **Order information**

| Dimensions      |      |                                | ws   | I   | Art. No. |
|-----------------|------|--------------------------------|------|-----|----------|
| d <sub>1</sub>  | I    | <b>d</b> <sub>2</sub><br>+0.05 |      | _   |          |
|                 | [mm] | '                              | [mm] | [9] |          |
|                 |      |                                |      |     |          |
| stainless steel |      |                                |      |     |          |