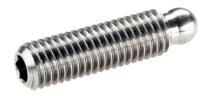

# Grub Screws · ball-headed

22570.0450

# **Product Description**

The ball-headed grub screws (EH 22570.) can be combined with plastic thrust pads (EH 22570.).

### Material

• Stainless steel 1.4305