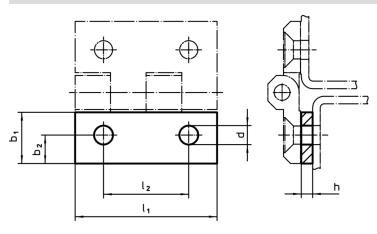

## **Drawing**

# **Order information**

| Dimensions     |                |   |                |   |                | <b>X</b> | Art. No.   |
|----------------|----------------|---|----------------|---|----------------|----------|------------|
| I <sub>1</sub> | b <sub>1</sub> | h | b <sub>2</sub> | d | l <sub>2</sub> | _        |            |
| [mm]           |                |   |                |   |                | [g]      |            |
| 60             | 21.5           | 1 | 12.5           | 8 | 36             | 9.2      | 25160.0665 |