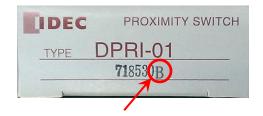

## 5. Identification

Modified products will have a letter 'B' displayed on their product cases.

This identification mark will be used with modified products made until May 2019.

For any questions or concerns, visit us online at www.IDEC.com/usa or email support@idec.com.