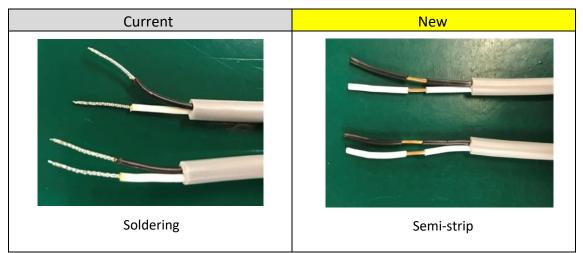

## 2. Specification change:

Terminal processing of the cable will be changed, but there is no change of cable size.

Note: There are no other specification changes.