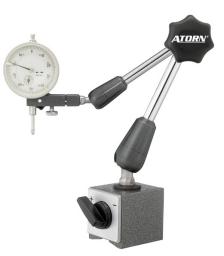

# **3D articulated measuring stand** Model series with chrome-plated arm components

### Application

For clamping dial gauges, precision pointers, lever gauge probes etc.

#### Version

- Mechanical, maintenance-free central clamping
- Dovetail mount and 8-mm dia. mount (6-mm dia. possible with adapter)
- Strong adhesive magnet with prismatic base

## Advantage

- Simple, quick operation
- Highly flexible, exact positioning

#### Delivery

Without dial gauge

| Art. No.           | 34060 021       |
|--------------------|-----------------|
| Height             | 390 mm          |
| Operation radius   | 288 mm          |
| Adherence strength | 750 N           |
| Base size          | 60 x 50 x 55 mm |
| Material           | Steel           |