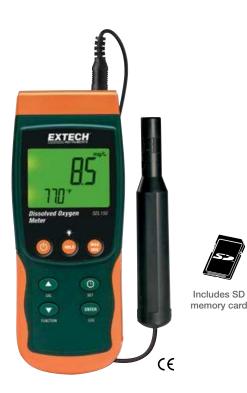

## SDL150 Dissolved Oxygen Meter/Datalogger

Datalogger date/time stamps and stores readings on an SD card in Excel<sup>®</sup> format for easy transfer to a PC

- Dual display of Oxygen Concentration and Temperature
- Measures dissolved oxygen from 0 to 20.0 mg/L and 0 to 100.0% oxygen plus temperature from 32 to 122°F (0 to 50°C)
- Automatic Temperature Compensation from 0 to 50°C via temperature sensor built into polarographic type oxygen probe
- Selectable data sampling rate: 1 second to 8 hrs:59 min:59 sec
- · Manually store/recall up to 99 readings
- Large backlit dual LCD
- Record/Recall MIN, MAX readings
- Data Hold plus Auto Power Off with disable function
- 3-year warranty (meter)/6 month conditional warranty (electrode)
- Complete with 6 x AA batteries, SD card, probe, spare probe head with diaphragm, electrolyte, and hard carrying case; Optional Universal AC adaptor

| SPECIFICATIONS                  | DISSOLVED OXYGEN                                                                              | OXYGEN                | TEMPERATURE                |
|---------------------------------|-----------------------------------------------------------------------------------------------|-----------------------|----------------------------|
| Range                           | 0 to 20.0 mg/L                                                                                | 0 to 100.0%           | 32 to 122°F<br>(0 to 50°C) |
| Accuracy                        | ±0.4 mg/L                                                                                     | ±0.7%                 | ±0.8°C/1.5°F               |
| Probe Compensation & Adjustment | Salt: 0 to 50%                                                                                | Altitude: 0 to 8910 m | Temp: 0 to 50°C            |
| Datalogging                     | Manual: 99 data<br>Continuous: Number of data points dependent on size of SD card             |                       |                            |
| Dimensions/Weight               | Meter: 7.2x2.9x1.9" (182x73x48 mm)/ 25.6 oz (725 g)<br>Probe: Probe: 0.8x4.9" (20.3x124.5 mm) |                       |                            |

| UNDENING  |                                                    |
|-----------|----------------------------------------------------|
| SDL150    | Dissolved Oxygen Meter/Datalogger                  |
| 407510-P  | Dissolved Oxygen probe with 13 ft (4 m) cable      |
| 780417A   | Replacement Membranes (10/pack)                    |
| 780418    | DO Internal Fill Solution (2 pks - 50 mL each)     |
| UA100-240 | 100-240 V AC Adaptor with 4 plugs (US, EU, UK, AU) |
|           |                                                    |