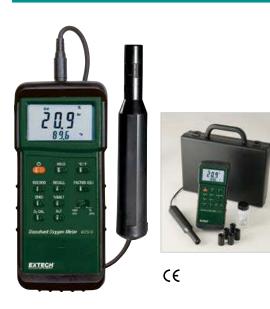

## 407510 Heavy Duty Dissolved Oxygen Meter

Dual display of Oxygen concentration in solutions and Temperature – plus PC interface

- · Measures dissolved oxygen, oxygen, plus temperature
- Min/Max/Avg, Data Hold and Auto Power Off
- Automatic Temperature Compensation
- Large 1.4" (36 mm) LCD display
- Built-in PC interface with optional Data Acquisition Software 407001-PRO (see p. 109)
- 3-year warranty (meter)/ 6 month conditional warranty (electrode)
- Complete with 0.8" (20 mm) probe on 13 ft (4 m) cable, membranes, protective holster with stand, 9 V battery, and carrying case

| SPECIFICATIONS                  | DISSOLVED OXYGEN                                  | OXYGEN              | TEMPERATURE             |  |
|---------------------------------|---------------------------------------------------|---------------------|-------------------------|--|
| Range                           | 0 to 19.9 mg/L                                    | 0 to 100.0%         | 32 to 122°F (0 to 50°C) |  |
| Accuracy                        | ±0.4 mg/L                                         | ±0.7%               | ±1.5°F/ ±0.8°C          |  |
| Probe Compensation & Adjustment | Salt: 0 to 39%                                    | Altitude 0 to 3900m | Temp: 0 to 50°C         |  |
| Dimensions                      | Meter: 7x3x1.3" (178x74x33 mm); Probe: 0.8Dx4.9"L |                     |                         |  |
| Weight                          | 17 oz (482 g)                                     |                     |                         |  |
|                                 |                                                   |                     |                         |  |
| ORDERING                        |                                                   |                     |                         |  |
| 407510                          | Heavy Duty Dissolved Oxygen Kit                   |                     |                         |  |
| 407510-P                        | Dissolved Oxygen probe with 13 ft (4 m) cable     |                     |                         |  |
| 780417A                         | Replacement Membranes (10/pack)                   |                     |                         |  |

DO Internal Fill Solution (2 pks - 50 mL each)

Data Acquisition Software (see p. 109)

CALIBRATION TRACEABLE TO 780418

407001-PRO