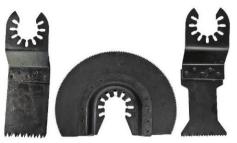

#### **Set Contains:**

30mm Wide - HCS - 11TPI - Triple Ground Teeth - Fast Clean Cut - Wood

32mm Wide - HCS - 14TPI - Wavy Set Teeth - Coarse Cut - Wood

67mm Wide - HCS -14TPI - Wavy Set Teeth - Coarse Cut - Wood

67mm Wide - HCS - 11TPI - Triple Ground Teeth - Fast Clean Cut - Wood

87mm Circular - HCS - 20TPI - Wavy Set Teeth - Fine Cut - Wood