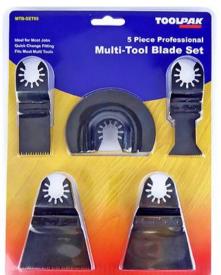

# 5pc Multi Tool Blade Set

| Code      | MTB-SET05               |
|-----------|-------------------------|
|           |                         |
| Material  | High Carbon Steel (HCS) |
|           |                         |
| Pack Qty  | 5                       |
|           |                         |
| Fitting   | Open Back Universal     |
|           |                         |
| Packaging | Plastic Blister on Card |
|           |                         |
| Weight    | 208g                    |
|           |                         |
| Barcode   | 5039197114660           |

# Description

5 piece Multi-Tool blade set

Blades made from:- High Carbon Steel (HCS)

#### **Set Contains:**

30mm Wide - HCS - 11TPI - Triple Ground Teeth - Fast Clean Cut - Wood

32mm Wide - HCS - 14TPI - Wavy Set Teeth - Coarse Cut - Wood

67mm Wide - HCS -14TPI - Wavy Set Teeth - Coarse Cut - Wood

67mm Wide - HCS - 11TPI - Triple Ground Teeth - Fast Clean Cut - Wood

87mm Circular - HCS - 20TPI - Wavy Set Teeth - Fine Cut - Wood