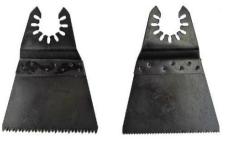

#### **Set Contains:**

30mm Wide - HCS - 11TPI - Triple Ground Teeth - Fast Clean Cut - Wood

32mm Wide - HCS - 14TPI - Wavy Set Teeth - Coarse Cut - Wood

67mm Wide - HCS -14TPI - Wavy Set Teeth - Coarse Cut - Wood

67mm Wide - HCS - 11TPI - Triple Ground Teeth - Fast Clean Cut - Wood

87mm Circular - HCS - 20TPI - Wavy Set Teeth - Fine Cut - Wood