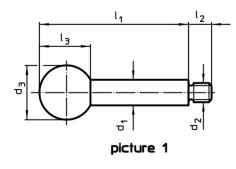

#### **Order information**

| Dimensions                                           |                |                |       |                |                | <u>a</u> | Ĭ  | Art. No.   |
|------------------------------------------------------|----------------|----------------|-------|----------------|----------------|----------|----|------------|
| d <sub>1</sub>                                       | I <sub>1</sub> | d <sub>2</sub> | $d_3$ | l <sub>2</sub> | l <sub>3</sub> | max.     |    |            |
|                                                      |                | [°C]           | [9]   |                |                |          |    |            |
| with cylindrical handle – picture 2, stainless steel |                |                |       |                |                |          |    |            |
| 10                                                   | 100            | M8             | 21    | 11             | 50             | 110      | 62 | 24350.0632 |