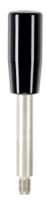

#### Gear lever handle

· Stainless steel 1.4305, dull blasted

#### Ball knob

• Thermosetting plastic PF 31, black, DIN 319

Cylindrical handle
• Thermosetting plastic PF 31, black