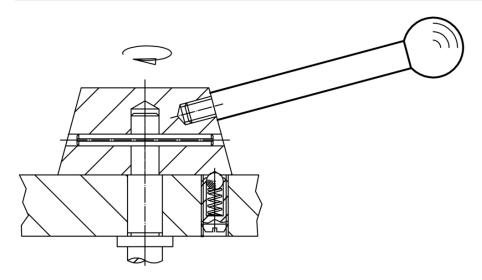

-----------------|----------------|----------------|-------|----------------|----------------|----------|----|------------|
| d <sub>1</sub>                                       | I <sub>1</sub> | d <sub>2</sub> | $d_3$ | l <sub>2</sub> | l <sub>3</sub> | max.     |    |            |
|                                                      |                | [°C]           | [9]   |                |                |          |    |            |
| with cylindrical handle – picture 2, stainless steel |                |                |       |                |                |          |    |            |
| 10                                                   | 100            | M8             | 21    | 11             | 50             | 110      | 62 | 24350.0632 |

# **Application example**



Erwin Halder KG



Page 1 of 2 Published on: 8.7.2022

## Compliance

## **RoHS** compliant

Compliant according to Directive 2011/65/EU and Directive 2015/863

#### Does not contain SVHC substances

No SVHC substances with more than 0.1% w/w contained - SVHC list [REACH] as of 10.06.2022

#### Does not contain Proposition 65 substances

No Proposition 65 substances included https://www.P65Warnings.ca.gov/

#### **Free from Conflict Minerals**

This product does not contain any substances designated as "conflict minerals" such as tantalum, tin, gold or tungsten from the Democratic Republic of Congo or adjacent countries.



Erwin Halder KG

www.halder.com Page 2 of 2

Published on: 8.7.2022