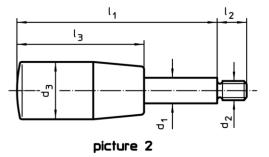

#### **Order information**

| Dimensions                                           |                |                |       |                |                | <u>a</u> | Ĭ  | Art. No.   |
|------------------------------------------------------|----------------|----------------|-------|----------------|----------------|----------|----|------------|
| d <sub>1</sub>                                       | I <sub>1</sub> | d <sub>2</sub> | $d_3$ | l <sub>2</sub> | l <sub>3</sub> | max.     |    |            |
|                                                      |                | [°C]           | [9]   |                |                |          |    |            |
| with cylindrical handle – picture 2, stainless steel |                |                |       |                |                |          |    |            |
| 10                                                   | 100            | M8             | 21    | 11             | 50             | 110      | 62 | 24350.0632 |