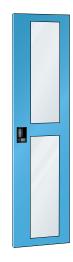

## **Double wing doors**

## **Execution:**

• Hinged doors made of solid sheet metal or with viewing windows: Double wing with 2-point bar closure with recess for folding lock. The hinged doors can also be retrofitted to any shelf. Design: Sheet steel or sheet steel with viewing windows.

| Art. no.                 | 50303 968                            |
|--------------------------|--------------------------------------|
| Brand                    | LISTA                                |
| Manufacturer Part Number | 79.633.010                           |
| Width                    | 664 mm                               |
| Height                   | 2200 mm                              |
| Depth                    | 50 mm                                |
| Colour                   | Light blue RAL 5012                  |
| Door design              | Double wing door with viewing window |
| Gross Weight             | 30.000 kg                            |
| Product Group            | 5AN                                  |