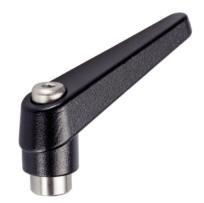

# **Product Description**

Adjustable clamping levers with rust-proof inner parts. Suitable for multiple applications, e.g. medical environments, chemical industry, and so on.

#### Lever

· Zinc die-cast, plastic coated, black, similar to RAL 9005, matt structure

#### Operation

By lifting the lever the serrations are disengaged. The lever can be positioned by the serrations. On releasing the lever, the serrations are automatically re-engaged.