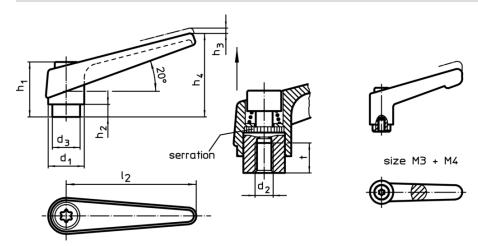

## **Drawing**

#### **Order information**

| Dimensions     |                |                |                |                |                |                |                |   | I   | Art. No.   |
|----------------|----------------|----------------|----------------|----------------|----------------|----------------|----------------|---|-----|------------|
| d <sub>1</sub> | d <sub>2</sub> | d <sub>3</sub> | h <sub>1</sub> | h <sub>2</sub> | h <sub>3</sub> | h <sub>4</sub> | l <sub>2</sub> | t | _   |            |
|                |                |                |                |                |                |                |                | ≥ |     |            |
| [mm]           |                |                |                |                |                |                |                |   | [9] |            |
| black          |                |                |                |                |                |                |                |   |     |            |
| 13             | M4             | 10             | 24.5           | 4              | 3.5            | 30.5           | 30             | 9 | 28  | 24390.0038 |