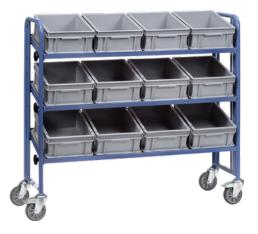

# **Shelf trolley with 3 tilting load areas** Load capacity 250 kg, complete with Euro crates

#### Version:

- Steel tube/profile steel welded
- With shelf frame including Euro crates
- Shelf frames, variably screwable
- $\blacksquare$  Angle for tilted installation at 15° and 30°

## Delivery:

Disassembled

| Art. no.                 | 50268 437            |
|--------------------------|----------------------|
| Load-carrying capacity   | 250 kg               |
| Loading surface size     | 1240 x 415 mm        |
| Loading surface length   | 1240 mm              |
| Loading-surface width    | 415 mm               |
| Length                   | 1355 mm              |
| Width                    | 477 mm               |
| Height                   | 1197 mm              |
| Length x width x height  | 1355 x 477 x 1197 mm |
| Loading-surface height   | 370 mm               |
| Loading-surface height 2 | 670 mm               |
| Loading-surface height 3 | 970 mm               |
| Wheel diameter           | 125 mm               |
| Material of wheel        | TPE                  |
| Wheel width              | 32 mm                |
| Total stop optional      | No                   |