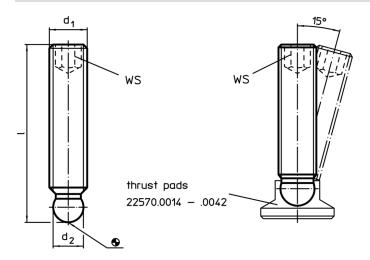

# Drawing

### **Order information**

| Dimensions      |      |                                | ws   | 1   | Art. No. |
|-----------------|------|--------------------------------|------|-----|----------|
| d <sub>1</sub>  | I    | <b>d</b> <sub>2</sub><br>+0.05 |      | _   |          |
|                 | [mm] | '                              | [mm] | [9] |          |
|                 |      |                                |      |     |          |
| stainless steel |      |                                |      |     |          |