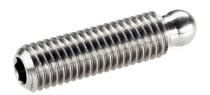

# Grub Screws · ball-headed

22570.0448

# **Product Description**

The ball-headed grub screws (EH 22570.) can be combined with plastic thrust pads (EH 22570.).

#### Material

• Stainless steel 1.4305