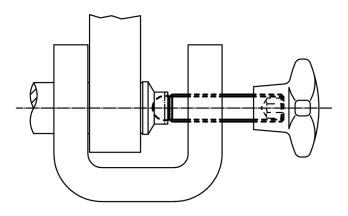

ct Description**

The ball-headed grub screws (EH 22570.) can be combined with plastic thrust pads (EH 22570.).



#### Material

• Stainless steel 1.4305

### More information

### **Further products**

· Thrust Pads, plastic

# Drawing



### **Order information**

| Dimensions      |      |                                | ws   | 1   | Art. No. |
|-----------------|------|--------------------------------|------|-----|----------|
| d <sub>1</sub>  | I    | <b>d</b> <sub>2</sub><br>+0.05 |      | _   |          |
|                 | [mm] | '                              | [mm] | [9] |          |
|                 |      |                                |      |     |          |
| stainless steel |      |                                |      |     |          |

# **Application example**



Erwin Halder KG



Page 1 of 2 Published on: 8.7.2022

# Compliance

# **RoHS** compliant

Compliant according to Directive 2011/65/EU and Directive 2015/863

### Does not contain SVHC substances

No SVHC substances with more than 0.1% w/w contained - SVHC list [REACH] as of 10.06.2022

#### **Does not contain Proposition 65 substances**

No Proposition 65 substances included https://www.P65Warnings.ca.gov/

#### **Free from Conflict Minerals**

This product does not contain any substances designated as "conflict minerals" such as tantalum, tin, gold or tungsten from the Democratic Republic of Congo or adjacent countries.



Erwin Halder KG

www.halder.com Page 2 of 2

Published on: 8.7.2022