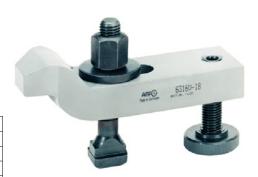

## Offset clamp, with adjustable support screw, complete

## Application:

For clamping workpieces.

## Execution:

- With support screw and clamping screw
- Made from heat-treated steel
- Painted

| Art. no.                               | 26222 030    |
|----------------------------------------|--------------|
| Brand                                  | AMF          |
| Manufacturer Part Number               | 71290        |
| For table grooves according to DIN 650 | 14 mm        |
| Suitable screw DIN 787                 | M12 x 100 mm |
| Min./max. clamping range               | 28-56 mm     |
| Groove width                           | 14 mm        |
| Span iron length                       | 125 mm       |
| Span iron width                        | 40 mm        |
| Thread dimension                       | M12          |
| Thread length                          | 49 mm        |
| Thickness                              | 20 mm        |
| Distance                               | 44 mm        |
| Length                                 | 40 mm        |
| Gross Weight                           | 0.986 kg     |
| Product Group                          | 260          |