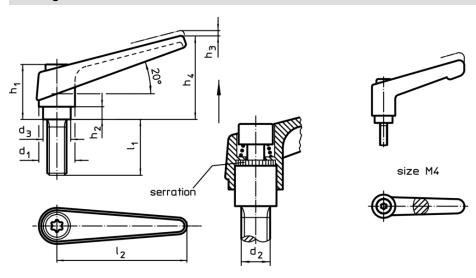

# **Drawing**

## **Order information**

| Dimensions     |                |                |                |                |                |                |                |                | -   | Art. No.   |
|----------------|----------------|----------------|----------------|----------------|----------------|----------------|----------------|----------------|-----|------------|
| d <sub>1</sub> | d <sub>2</sub> | l <sub>1</sub> | d <sub>3</sub> | h <sub>1</sub> | h <sub>2</sub> | h <sub>3</sub> | h <sub>4</sub> | l <sub>2</sub> | _   |            |
| [mm]           |                |                |                |                |                |                |                |                | [g] |            |
| orange         |                |                |                |                |                |                |                |                |     |            |
| 25             | M12            | 50             | 19             | 43             | 11             | 4              | 63             | 89             | 222 | 24390.0571 |