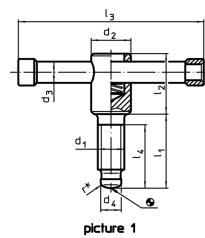

## **Drawing**

<sup>\*</sup> to ease assembly the DIN 6306 specification has been completed by r

### **Order information**

| Dimensions                          |                |                |                |    |                |                |                |                |                |      | I   | Art. No.   |
|-------------------------------------|----------------|----------------|----------------|----|----------------|----------------|----------------|----------------|----------------|------|-----|------------|
| d <sub>1</sub>                      | I <sub>1</sub> | d <sub>2</sub> | d <sub>3</sub> | d₄ | d <sub>5</sub> | l <sub>2</sub> | l <sub>3</sub> | I <sub>4</sub> | l <sub>5</sub> | min. | _   |            |
| ~   [mm]                            |                |                |                |    |                |                |                |                |                |      |     |            |
| with thrust pad, form E – picture 2 |                |                |                |    |                |                |                |                |                |      |     |            |
| M16                                 | 55             | 24             | 13             | 12 | 32             | 40             | 120            | 45             | 60.4           | 5°   | 357 | 24500.0116 |