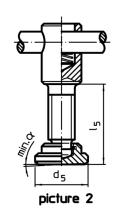

### **Order information**

| Dimensions                          |                |                |                |    |                |                |                |                |                |      | I   | Art. No.   |
|-------------------------------------|----------------|----------------|----------------|----|----------------|----------------|----------------|----------------|----------------|------|-----|------------|
| d <sub>1</sub>                      | I <sub>1</sub> | d <sub>2</sub> | d <sub>3</sub> | d₄ | d <sub>5</sub> | l <sub>2</sub> | l <sub>3</sub> | I <sub>4</sub> | l <sub>5</sub> | min. | _   |            |
| ~   [mm]                            |                |                |                |    |                |                |                |                |                |      |     |            |
| with thrust pad, form E – picture 2 |                |                |                |    |                |                |                |                |                |      |     |            |
| M16                                 | 55             | 24             | 13             | 12 | 32             | 40             | 120            | 45             | 60.4           | 5°   | 357 | 24500.0116 |