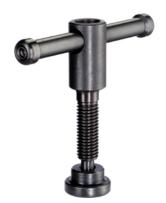

## **Product Description**

With this version, the pin is moveable and held by the spring.

#### **Material**

• Free cutting steel, blackened, pressure lug hardened.