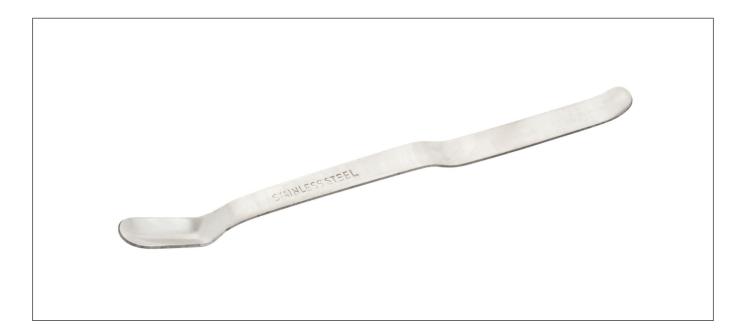

## Product Name - Spatula with Raised Center, 5.75" - Stainless Steel, Polished

Single, high quality, stainless steel spatula featuring one flat end and one scoop end and raised center section. Flat end bends upward slightly at the edge. Total length of spatula measures 5.75". Flat end measures 2" long, and scoop measures 0.9" long and 0.5" wide. Designed for use in professional laboratories, but is an ideal choice for science classrooms and household use. Useful for restaurants, kitchens, crafts and painting. Great for general application, scooping, transferring and mixing of powders and pastes.