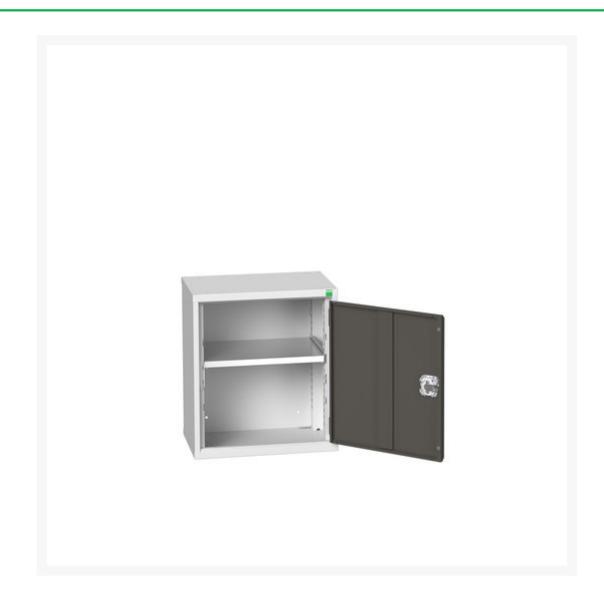

### **Short Description**

verso wall cupboard with 1 shelf WxDxH: 525x350x600mm

### **Additional Information**

| Description           | verso wall / shelf cupboard. Featuring a robust, fully welded steel housing with single, reinforced high door with 1 adjustable height, galvanised steel shelf (75kg U.D.L.). Finished in durable powder coat paint. WxDxH: 525x350x600mm. |
|-----------------------|--------------------------------------------------------------------------------------------------------------------------------------------------------------------------------------------------------------------------------------------|
| Width                 | 525                                                                                                                                                                                                                                        |
| Depth                 | 350                                                                                                                                                                                                                                        |
| Height                | 600                                                                                                                                                                                                                                        |
| Customs tariff number | 94032080                                                                                                                                                                                                                                   |
| Product material      | Sheet steel                                                                                                                                                                                                                                |
| Product surface       | Powder coated                                                                                                                                                                                                                              |
| Door type             | Plain                                                                                                                                                                                                                                      |
| Door height 1         | 525 mm                                                                                                                                                                                                                                     |
| Number of shelves     | 1                                                                                                                                                                                                                                          |
| Shelf Type            | Full Depth                                                                                                                                                                                                                                 |
| Shelf Material        | Steel                                                                                                                                                                                                                                      |
| Shelf Load Capacity   | 75kg                                                                                                                                                                                                                                       |