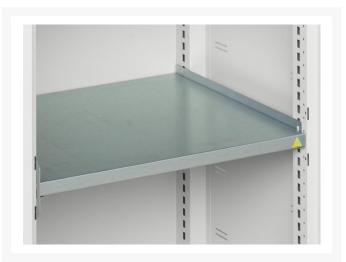

## **Product Images**

### **Additional Information**

| Description           | verso wall / shelf cupboard. Featuring a robust, fully welded steel housing with single, reinforced high door with 1 adjustable height, galvanised steel shelf (75kg U.D.L.). Finished in durable powder coat paint. WxDxH: 525x350x600mm. |
|-----------------------|--------------------------------------------------------------------------------------------------------------------------------------------------------------------------------------------------------------------------------------------|
| Width                 | 525                                                                                                                                                                                                                                        |
| Depth                 | 350                                                                                                                                                                                                                                        |
| Height                | 600                                                                                                                                                                                                                                        |
| Customs tariff number | 94032080                                                                                                                                                                                                                                   |
| Product material      | Sheet steel                                                                                                                                                                                                                                |
| Product surface       | Powder coated                                                                                                                                                                                                                              |
| Door type             | Plain                                                                                                                                                                                                                                      |
| Door height 1         | 525 mm                                                                                                                                                                                                                                     |
| Number of shelves     | 1                                                                                                                                                                                                                                          |
| Shelf Type            | Full Depth                                                                                                                                                                                                                                 |
| Shelf Material        | Steel                                                                                                                                                                                                                                      |
| Shelf Load Capacity   | 75kg                                                                                                                                                                                                                                       |