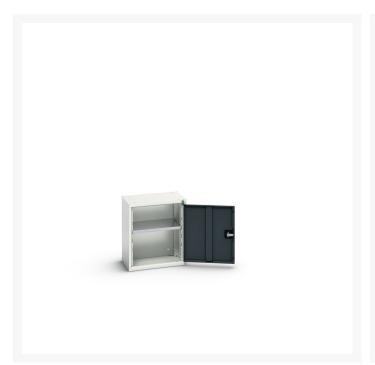

### **Short Description**

verso wall cupboard with 1 shelf WxDxH: 525x350x600mm

### **Additional Information**

| Description           | verso wall / shelf cupboard. Featuring a robust, fully welded steel housing with single, reinforced high door with 1 adjustable height, galvanised steel shelf (75kg U.D.L.). Finished in durable powder coat paint. WxDxH: 525x350x600mm. |
|-----------------------|--------------------------------------------------------------------------------------------------------------------------------------------------------------------------------------------------------------------------------------------|
| Width                 | 525                                                                                                                                                                                                                                        |
| Depth                 | 350                                                                                                                                                                                                                                        |
| Height                | 600                                                                                                                                                                                                                                        |
| Customs tariff number | 94032080                                                                                                                                                                                                                                   |
| Product material      | Sheet steel                                                                                                                                                                                                                                |
| Product surface       | Powder coated                                                                                                                                                                                                                              |
| Door type             | Plain                                                                                                                                                                                                                                      |
| Door height 1         | 525 mm                                                                                                                                                                                                                                     |
| Number of shelves     | 1                                                                                                                                                                                                                                          |
| Shelf Type            | Full Depth                                                                                                                                                                                                                                 |
| Shelf Material        | Steel                                                                                                                                                                                                                                      |
| Shelf Load Capacity   | 75kg                                                                                                                                                                                                                                       |