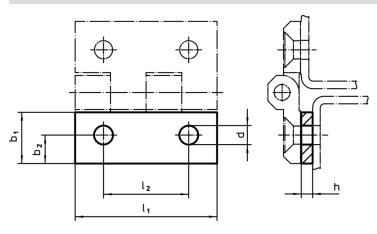

## **Drawing**

# **Order information**

| Dimensions     |                |     |                |   |                | ă.  | Art. No.   |
|----------------|----------------|-----|----------------|---|----------------|-----|------------|
| I <sub>1</sub> | b <sub>1</sub> | h   | b <sub>2</sub> | d | l <sub>2</sub> | _   |            |
| [mm]           |                |     |                |   |                | [g] |            |
| 40             | 14.5           | 1.5 | 7.5            | 5 | 25             | 6.4 | 25160.0630 |