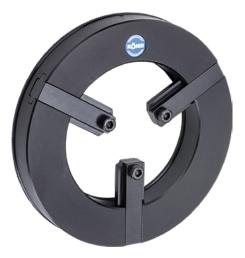

## Jaw unscrewing device BAV

## Application:

For 3-jaw lathe chucks for unscrewing soft top jaws and block jaws as well as hardened interchangeable jaw grips. The unscrewing device is mainly used for turning internal unscrewing and external screwing of soft jaws on 3-jaw chucks.

## Execution:

- For bridging a large clamping range
- For adjusting the clamping diameter with spiral rings or by turning the adjustment slider.

| Art. no.                                 | 22472 040  |  |
|------------------------------------------|------------|--|
| Brand                                    | RÖHM       |  |
| Manufacturer Part Number                 | 220210     |  |
| Lathe chuck diameter                     | 315 mm     |  |
| Internal diameter                        | 208 mm     |  |
| Outer diameter                           | 290 mm     |  |
| Min./max. suspension area inner diameter | 145-215 mm |  |
| Min./max. suspension area outer diameter | 290-360 mm |  |
| Gross Weight                             | 8.000 kg   |  |
| Product Group                            | 203        |  |