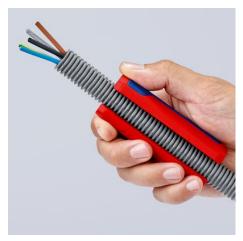

# KNIPEX TwistCut® Corrugated Pipe Cutter

- For the reliable and fast cutting of many plastic corrugated pipes with the universal capacity range from Ø 13 to 32 mm
- For corrugated plastic pipes with ridge widths of up to 2.7 mm
- No damage to the internal cables or pipes
- Separate even softer, flexible plastic corrugated pipes: Apply little
  pressure on the TwistCut® when cutting to avoid the corrugated pipe
  to be deformed
- Simple insertion, reliable and easy cutting without waste
- Precise cut without damage thanks to unique arrangement of the cutters with side guide
- Good accessibility thanks to slim design
- Made of glass fibre reinforced multi-component plastic with soft gripping zone

### **KNIPEX** Quality – Made in Germany

Clean cutting edge with no damage to internal cables as the cut is always at the top of the corrugation

Easy handling: press the KNIPEX TwistCut® together, twist it with a little pressure, and you're done!