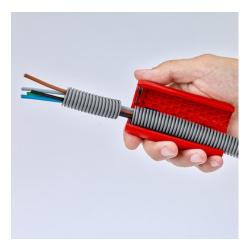

### **KNIPEX** Quality – Made in Germany

Clean cutting edge with no damage to internal cables as the cut is always at the top of the corrugation

Easy handling: press the KNIPEX TwistCut® together, twist it with a little pressure, and you're done!