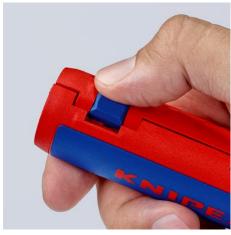

| Technical details             |              |
|-------------------------------|--------------|
| Cutting capacities (diameter) | Ø 13 – 32 mm |

technical change and errors excepted

Convenient handling due to fastener with locking device and opening by means of internal spring

### **KNIPEX** Quality – Made in Germany

Clean cutting edge with no damage to internal cables as the cut is always at the top of the corrugation

Easy handling: press the KNIPEX TwistCut® together, twist it with a little pressure, and you're done!