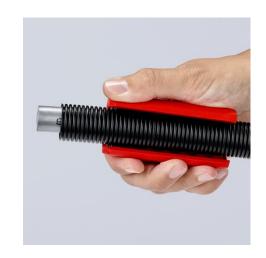

# KNIPEX TwistCut® Corrugated Pipe Cutter

- For the reliable and fast cutting of many plastic corrugated pipes with the universal capacity range from Ø 13 to 32 mm
- For corrugated plastic pipes with ridge widths of up to 2.7 mm
- No damage to the internal cables or pipes
- Separate even softer, flexible plastic corrugated pipes: Apply little
  pressure on the TwistCut® when cutting to avoid the corrugated pipe
  to be deformed
- Simple insertion, reliable and easy cutting without waste
- Precise cut without damage thanks to unique arrangement of the cutters with side guide
- Good accessibility thanks to slim design
- Made of glass fibre reinforced multi-component plastic with soft gripping zone

### **KNIPEX** Quality – Made in Germany

Clean cutting edge with no damage to internal cables as the cut is always at the top of the corrugation

Easy handling: press the KNIPEX TwistCut® together, twist it with a little pressure, and you're done!