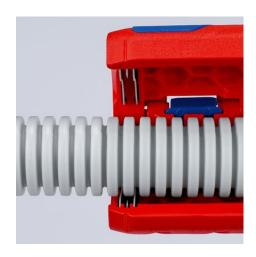

# KNIPEX TwistCut® Corrugated Pipe Cutter

- For the reliable and fast cutting of many plastic corrugated pipes with the universal capacity range from Ø 13 to 32 mm
- For corrugated plastic pipes with ridge widths of up to 2.7 mm
- No damage to the internal cables or pipes
- Separate even softer, flexible plastic corrugated pipes: Apply little
  pressure on the TwistCut® when cutting to avoid the corrugated pipe
  to be deformed
- Simple insertion, reliable and easy cutting without waste
- Precise cut without damage thanks to unique arrangement of the cutters with side guide
- Good accessibility thanks to slim design
- Made of glass fibre reinforced multi-component plastic with soft gripping zone

### **KNIPEX** Quality – Made in Germany

Clean cutting edge with no damage to internal cables as the cut is always at the top of the corrugation

Easy handling: press the KNIPEX TwistCut® together, twist it with a little pressure, and you're done!