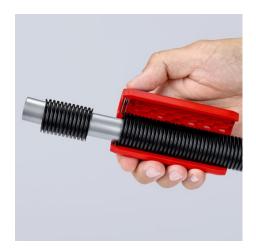

# KNIPEX TwistCut® Corrugated Pipe Cutter

- For the reliable and fast cutting of many plastic corrugated pipes with the universal capacity range from Ø 13 to 32 mm
- For corrugated plastic pipes with ridge widths of up to 2.7 mm
- No damage to the internal cables or pipes
- Separate even softer, flexible plastic corrugated pipes: Apply little
  pressure on the TwistCut® when cutting to avoid the corrugated pipe
  to be deformed
- Simple insertion, reliable and easy cutting without waste
- Precise cut without damage thanks to unique arrangement of the cutters with side guide
- Good accessibility thanks to slim design
- Made of glass fibre reinforced multi-component plastic with soft gripping zone

### **KNIPEX** Quality – Made in Germany

Clean cutting edge with no damage to internal cables as the cut is always at the top of the corrugation

Easy handling: press the KNIPEX TwistCut® together, twist it with a little pressure, and you're done!