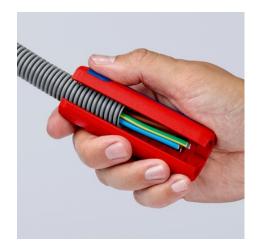

# KNIPEX TwistCut® Corrugated Pipe Cutter

- For the reliable and fast cutting of many plastic corrugated pipes with the universal capacity range from Ø 13 to 32 mm
- For corrugated plastic pipes with ridge widths of up to 2.7 mm
- No damage to the internal cables or pipes
- Separate even softer, flexible plastic corrugated pipes: Apply little
  pressure on the TwistCut® when cutting to avoid the corrugated pipe
  to be deformed
- Simple insertion, reliable and easy cutting without waste
- Precise cut without damage thanks to unique arrangement of the cutters with side guide
- Good accessibility thanks to slim design
- Made of glass fibre reinforced multi-component plastic with soft gripping zone

### **KNIPEX** Quality – Made in Germany

Clean cutting edge with no damage to internal cables as the cut is always at the top of the corrugation

Easy handling: press the KNIPEX TwistCut® together, twist it with a little pressure, and you're done!