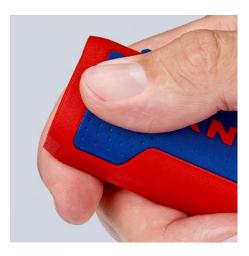

### **KNIPEX** Quality – Made in Germany

Clean cutting edge with no damage to internal cables as the cut is always at the top of the corrugation

Easy handling: press the KNIPEX TwistCut® together, twist it with a little pressure, and you're done!