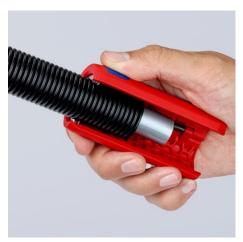

Also for protective pipes on aluminium composite pipes in plumbing, up to Ø 32 mm

### **KNIPEX** Quality – Made in Germany

Clean cutting edge with no damage to internal cables as the cut is always at the top of the corrugation

Easy handling: press the KNIPEX TwistCut® together, twist it with a little pressure, and you're done!