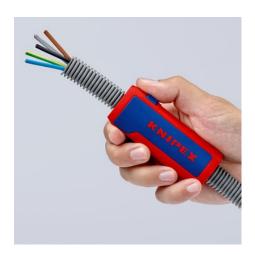

# KNIPEX TwistCut® Corrugated Pipe Cutter

- For the reliable and fast cutting of many plastic corrugated pipes with the universal capacity range from Ø 13 to 32 mm
- For corrugated plastic pipes with ridge widths of up to 2.7 mm
- No damage to the internal cables or pipes
- Separate even softer, flexible plastic corrugated pipes: Apply little
  pressure on the TwistCut® when cutting to avoid the corrugated pipe
  to be deformed
- Simple insertion, reliable and easy cutting without waste
- Precise cut without damage thanks to unique arrangement of the cutters with side guide
- Good accessibility thanks to slim design
- Made of glass fibre reinforced multi-component plastic with soft gripping zone

### **KNIPEX** Quality – Made in Germany

Clean cutting edge with no damage to internal cables as the cut is always at the top of the corrugation

Easy handling: press the KNIPEX TwistCut® together, twist it with a little pressure, and you're done!