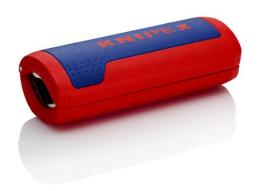

# KNIPEX TwistCut® Corrugated Pipe Cutter

- For the reliable and fast cutting of many plastic corrugated pipes with the universal capacity range from Ø 13 to 32 mm
- For corrugated plastic pipes with ridge widths of up to 2.7 mm
- No damage to the internal cables or pipes
- Separate even softer, flexible plastic corrugated pipes: Apply little
  pressure on the TwistCut® when cutting to avoid the corrugated pipe
  to be deformed
- Simple insertion, reliable and easy cutting without waste
- Precise cut without damage thanks to unique arrangement of the cutters with side guide
- Good accessibility thanks to slim design
- Made of glass fibre reinforced multi-component plastic with soft gripping zone

WW

| General         |                  |
|-----------------|------------------|
| Article No.     | 90 22 01 SB      |
| EAN             | 4003773082286    |
| Weight          | 47 g             |
| Dimensions      | 100 x 86 x 38 mm |
| REACH compliant | contains SVHC    |
| RoHS compliant  | not applicable   |