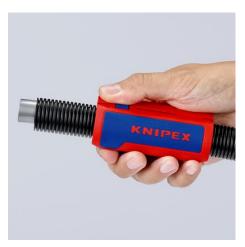

# KNIPEX TwistCut® Corrugated Pipe Cutter

- For the reliable and fast cutting of many plastic corrugated pipes with the universal capacity range from Ø 13 to 32 mm
- For corrugated plastic pipes with ridge widths of up to 2.7 mm
- No damage to the internal cables or pipes
- Separate even softer, flexible plastic corrugated pipes: Apply little
  pressure on the TwistCut® when cutting to avoid the corrugated pipe
  to be deformed
- Simple insertion, reliable and easy cutting without waste
- Precise cut without damage thanks to unique arrangement of the cutters with side guide
- Good accessibility thanks to slim design
- Made of glass fibre reinforced multi-component plastic with soft gripping zone

Also for protective pipes on aluminium composite pipes in plumbing, up to Ø 32 mm