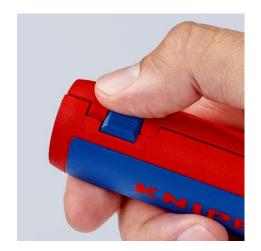

### **KNIPEX** Quality – Made in Germany

Clean cutting edge with no damage to internal cables as the cut is always at the top of the corrugation

Easy handling: press the KNIPEX TwistCut® together, twist it with a little pressure, and you're done!