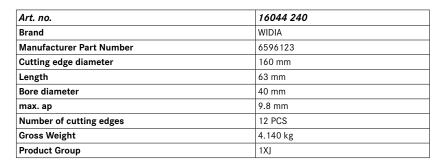

# Shoulder milling cutter VSM890™ For indexable milling inserts SN.X 1204...



## Application:

The WIDIA™ Victory™ angular milling cutter VSM890™-12 guarantees precise 90-degree shoulders and offers maximum economy with eight effective cutting edges per indexable insert. With an axial cutting depth of up to 8.0 mm, the tool also guarantees high productivity.

#### **Execution:**

- Double-sided, robust indexable insert with 8 cutting edges
- Highly positive geometry for lower cutting forces
- Integrated facing chamfer for excellent surface quality
- Internal cooling

# Advantage:

- True 90° surfaces
- Enables cutting depths of up to 9.8 mm
- Low burr formation





## **EAN**

4061779073912