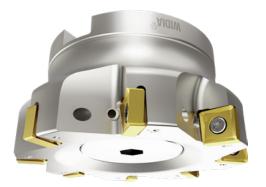

## Application:

The WIDIA™ Victory™ angular milling cutter VSM890™-12 guarantees precise 90-degree shoulders and offers maximum economy with eight effective cutting edges per indexable insert. With an axial cutting depth of up to 8.0 mm, the tool also guarantees high productivity.

#### **Execution:**

- Double-sided, robust indexable insert with 8 cutting edges
- Highly positive geometry for lower cutting forces
- Integrated facing chamfer for excellent surface quality
- Internal cooling