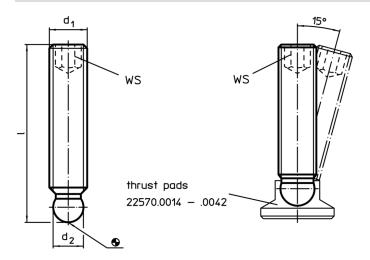

# Drawing

### **Order information**

| Dimensions      |   |                                | ws   | I   | Art. No. |
|-----------------|---|--------------------------------|------|-----|----------|
| d <sub>1</sub>  | I | <b>d</b> <sub>2</sub><br>+0.05 |      | _   |          |
| [mm]            |   |                                | [mm] | [g] |          |
|                 |   |                                |      |     |          |
| stainless steel |   |                                |      |     |          |