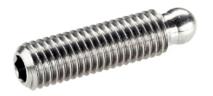

# Grub Screws · ball-headed

22570.0424

## **Product Description**

The ball-headed grub screws (EH 22570.) can be combined with plastic thrust pads (EH 22570.).

#### Material

• Stainless steel 1.4305