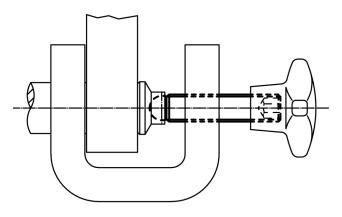

0.0424

## **Product Description**

The ball-headed grub screws (EH 22570.) can be combined with plastic thrust pads (EH 22570.).



#### Material

• Stainless steel 1.4305

### More information

### **Further products**

· Thrust Pads, plastic

# Drawing



### **Order information**

| Dimensions      |   |                                | ws   | I   | Art. No. |
|-----------------|---|--------------------------------|------|-----|----------|
| d <sub>1</sub>  | I | <b>d</b> <sub>2</sub><br>+0.05 |      | _   |          |
| [mm]            |   |                                | [mm] | [g] |          |
|                 |   |                                |      |     |          |
| stainless steel |   |                                |      |     |          |

# **Application example**



Erwin Halder KG



Page 1 of 2 Published on: 8.7.2022

### Compliance

### **RoHS** compliant

Compliant according to Directive 2011/65/EU and Directive 2015/863

### Does not contain SVHC substances

No SVHC substances with more than 0.1% w/w contained - SVHC list [REACH] as of 10.06.2022

#### **Does not contain Proposition 65 substances**

No Proposition 65 substances included https://www.P65Warnings.ca.gov/

#### **Free from Conflict Minerals**

This product does not contain any substances designated as "conflict minerals" such as tantalum, tin, gold or tungsten from the Democratic Republic of Congo or adjacent countries.



Erwin Halder KG

www.halder.com Page 2 of 2

Published on: 8.7.2022