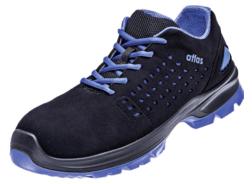

## **SL 40 low-cut safety shoes** S1

## Execution:

- Dynamic temperature regulation thanks to "clima-stream" concept
- Active moisture regulation thanks to active-X functional lining
- 3D damping system for gentle and fatigue-free walking
- Removable insoles
- Width 10
- Anti-slip (SRC)
- Suitable for orthopaedic insoles in accordance with DGUV 112-191

| Art. no.                 | 55910 540   |  |
|--------------------------|-------------|--|
| Brand                    | ATLAS       |  |
| Manufacturer Part Number | 29400-36    |  |
| Category                 | II          |  |
| Size                     | 36          |  |
| EN standard              | 20345       |  |
| Safety category          | S1          |  |
| Model                    | SL 40       |  |
| Gender                   | Unisex      |  |
| Material of outsole      | PU          |  |
| Material of cap          | Aluminium   |  |
| Material of shoes upper  | Microfibre  |  |
| Colour                   | Black, Blue |  |
| ESD-capable              | Yes         |  |
| Approval mark            | ESD         |  |
| Gross Weight             | 1.540 kg    |  |
| Product Group            | 5SF         |  |