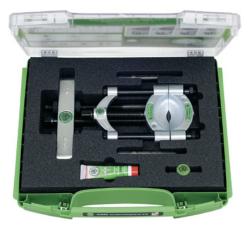

# Separator and extractor set 4 pieces, 12 to 75 mm

#### Execution:

- Set comprises one separator and one puller and a pair of extensions
- Tools safely stored in special foam