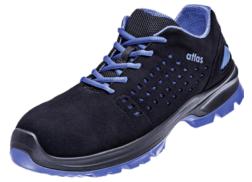

## SL 405 XP low-cut safety shoes $_{\mbox{\scriptsize S1P}}$

## Execution:

- Dynamic temperature regulation thanks to "clima-stream" concept
- Active moisture regulation thanks to active-X functional lining
- 3D damping system for gentle and fatigue-free walking
- Metal-free penetration resistance
- Removable insoles
- Width 10
- Anti-slip (SRC)
- Suitable for orthopaedic insoles in accordance with DGUV 112-191

| Art. no.                 | 55910 043   |
|--------------------------|-------------|
| Brand                    | ATLAS       |
| Manufacturer Part Number | 29900-39    |
| Category                 | II          |
| Size                     | 39          |
| EN standard              | 20345       |
| Safety category          | S1P         |
| Model                    | SL 405 XP   |
| Gender                   | Unisex      |
| Material of outsole      | PU          |
| Material of cap          | Aluminium   |
| Material of shoes upper  | Microfibre  |
| Colour                   | Black, Blue |
| ESD-capable              | Yes         |
| Approval mark            | ESD         |
| Gross Weight             | 1.140 kg    |
| Product Group            | 5SF         |