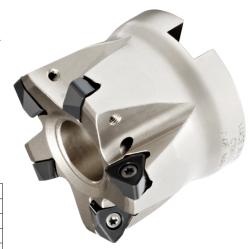

## **high-feed milling cutter M370™** for indexable milling inserts WOEJ 0804.., WOEJ 1207..

## Application:

the M370 is designed for high feed rates and high productivity, combining the latest indexable inserts technology with outstanding performance and reliability. the version with double-sided indexable inserts with 6 cutting edges each provides safety, an optimum cutting volume and lower costs per cutting edge.

## **Execution:**

- extremely high cutting volume
- six cutting edges per indexable insert through double-sided design
- milling cutter body with high stability
- ideal for rough machining with high feed rates
- with internal cooling