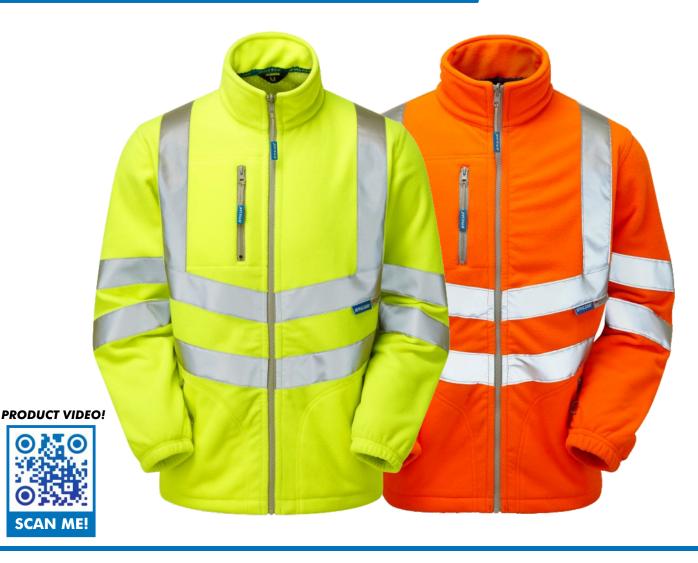

## **FEATURES**

Sew-on RFX Reflective Tape.

Full length YKK® interactive zip fastening.

Fixed polyester mesh lining, reducing wind chill and allowing fleece to be put on and taken off easily.

Shock cord at waist for optimum fit.

Stand up collar.

Anchorage fastening points on back of neck & cuffs for a more secure fit.

1 vertical chest pocket and 2 lower hip pockets with zip closure. Elasticated cuffs increasing comfort and providing snug fit.

# **SPECIFICATIONS**

CODE: P507 - Yellow

PR508 - Orange

**SIZE OPTIONS: XS-7XL** 

FABRIC: 300gsm 100% polyester double anti-pill

LINER: 100% polyester mesh lining

## INTERACTIVE

Interacts with compatible PULSAR® Storm Coats: P421 | PR499 | EVO100 | EVO250 | ACT500 | ACT650