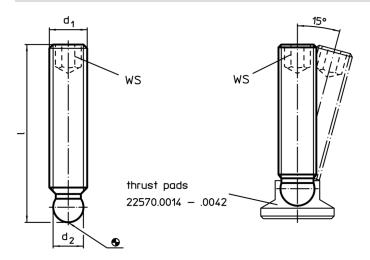

# Drawing

### **Order information**

| Dimensions      |      |                                | ws   | I   | Art. No. |
|-----------------|------|--------------------------------|------|-----|----------|
| d <sub>1</sub>  | I    | <b>d</b> <sub>2</sub><br>+0.05 |      | _   |          |
|                 | [mm] | '                              | [mm] | [9] |          |
|                 |      |                                |      |     |          |
| stainless steel |      |                                |      |     |          |