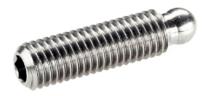

# Grub Screws · ball-headed

22570.0458

## **Product Description**

The ball-headed grub screws (EH 22570.) can be combined with plastic thrust pads (EH 22570.).

#### Material

• Stainless steel 1.4305