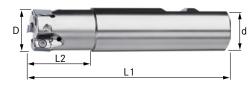

### Advantage

- 4 cutting edges on double-sided indexable insert
- special chip breaker geometry enables low power consumption
- Iarge insert thickness

| Art. No.                      | 16016 332 |
|-------------------------------|-----------|
| Cutting edge diameter         | 32 mm     |
| Clearance length              | 40 mm     |
| Length                        | 125 mm    |
| Shaft diameter                | 25 mm     |
| max. ap                       | 9 mm      |
| Number of cutting edges       | 4 PCS     |
| Suitable indexable insert no. | 1         |