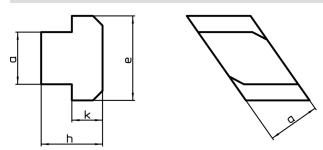

## Drawing

# **Order information**

| <b>- - - -</b> |            |    |    |   | -        |            |
|----------------|------------|----|----|---|----------|------------|
| T-slot size    | Dimensions |    |    |   | <b>•</b> | Art. No.   |
|                | а          | e  | h  | k |          |            |
| [mm]           | [mm]       |    |    |   | [g]      |            |
| 12             | 11.6       | 18 | 14 | 7 | 21       | 23020.0621 |