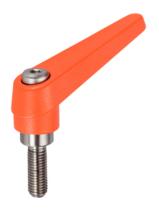

# **Product Description**

Adjustable clamping levers with rust-proof inner parts. Suitable for multiple applications, e.g. medical environments, chemical industry, and so on.

#### Lever

 Zinc die-cast, plastic coated, orange similar to RAL 2004, matt structure

#### Inner parts

• Stainless steel 1.4305

#### Screw

· Stainless steel 1.4305