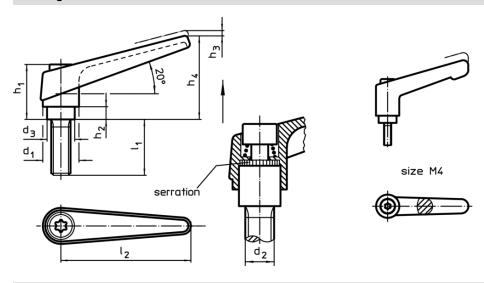

# **Drawing**

Erwin Halder KG

## **Order information**

| Dimensions     |                |                |                |    |                |                |    |                | -   | Art. No.   |
|----------------|----------------|----------------|----------------|----|----------------|----------------|----|----------------|-----|------------|
| d <sub>1</sub> | d <sub>2</sub> | l <sub>1</sub> | d <sub>3</sub> | h₁ | h <sub>2</sub> | h <sub>3</sub> | h₄ | l <sub>2</sub> | _   |            |
| [mm]           |                |                |                |    |                |                |    |                | [g] |            |
| orange         |                |                |                |    |                |                |    |                |     |            |
| 22             | M10            | 63             | 16             | 36 | 8              | 3.5            | 52 | 74             | 148 | 24390.0486 |