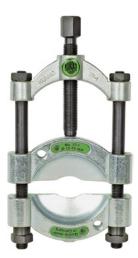

# **Separator with quick-action pressure spindle** Use in combination with puller device

#### Application:

For extracting ball bearings, inner rings and other close fitting parts.

#### **Execution:**

■ Can only be used in combination with pullers (see no. 55007 100-150)

## Advantage:

Particularly handy, as the separating jaws are centred when clamped using a quick-clamping pressure spindle

| Art. no.                 | 55007 040 |
|--------------------------|-----------|
| Brand                    | KUKKO     |
| Manufacturer Part Number | 17-3      |
| Max. clamping width      | 155 mm    |
| Min./max width of mouth  | 25-155 mm |
| Gross Weight             | 7.114 kg  |
| Product Group            | 5JA       |