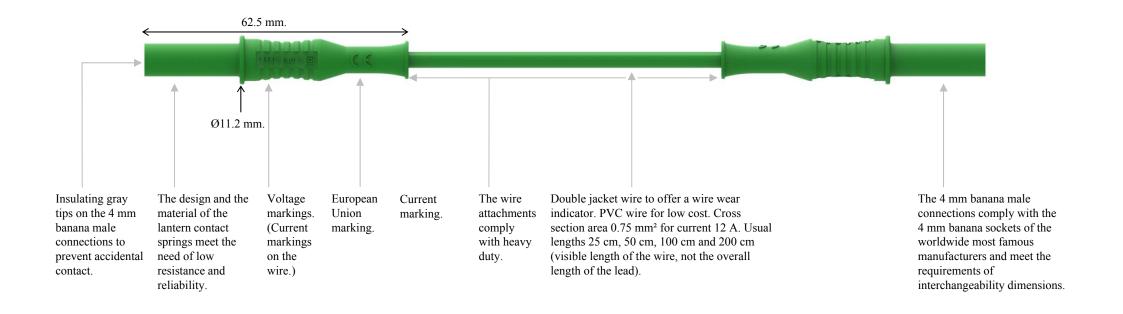

## Straight 4mm Banana Plug to Straight 4mm Banana Plug Lead

Applications: to connect to safety 4 mm banana jacks, sockets, and binding posts. General purpose electric testing, controlling, and measuring.

IP2X touchproof protection on the 4 mm banana males connections to prevent accidental contact.