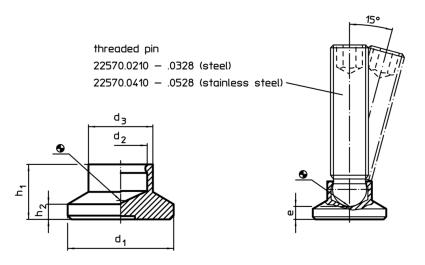

# **Drawing**

#### **Order information**

| d <sub>1</sub> | d <sub>2</sub> | Dimer<br>d <sub>3</sub> | e<br>~ | h <sub>1</sub> | h <sub>2</sub> | Load capacity<br>for static load<br>max. | For grub screws<br>EH 22570. | min. | max. | ı   | Art. No.   |
|----------------|----------------|-------------------------|--------|----------------|----------------|------------------------------------------|------------------------------|------|------|-----|------------|
| [mm]           |                |                         |        |                |                | [kN]                                     | [mm]                         | [°C] |      | [g] |            |
| 18             | 7.8            | 10.8                    | 3.4    | 9.2            | 2.5            | 3.5                                      | M10                          | -30  | 80   | 2   | 22570.0018 |