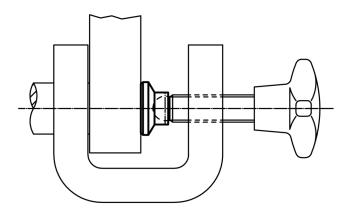

>1</sub> | h <sub>2</sub> | Load capacity<br>for static load<br>max. | For grub screws<br>EH 22570. | min. | max. | ı   | Art. No.   |
|----------------|----------------|-------------------------|--------|----------------|----------------|------------------------------------------|------------------------------|------|------|-----|------------|
| [mm]           |                |                         |        |                |                | [kN]                                     | [mm]                         | [°C] |      | [g] |            |
| 18             | 7.8            | 10.8                    | 3.4    | 9.2            | 2.5            | 3.5                                      | M10                          | -30  | 80   | 2   | 22570.0018 |

## **Application example**



Erwin Halder KG

## Compliance

## **RoHS** compliant

Compliant according to Directive 2011/65/EU and Directive 2015/863

#### Does not contain SVHC substances

No SVHC substances with more than 0.1% w/w contained - SVHC list [REACH] as of 10.06.2022

#### **Does not contain Proposition 65 substances**

No Proposition 65 substances included https://www.P65Warnings.ca.gov/

#### **Free from Conflict Minerals**

This product does not contain any substances designated as "conflict minerals" such as tantalum, tin, gold or tungsten from the Democratic Republic of Congo or adjacent countries.



Erwin Halder KG

www.halder.com Page 2 of 2

Published on: 8.7.2022