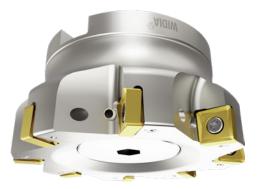

## Application:

The WIDIA<sup>™</sup> Victory<sup>™</sup> angular milling cutter VSM890<sup>™</sup>-12 guarantees precise 90-degree shoulders and offers maximum economy with eight effective cutting edges per indexable insert. With an axial cutting depth of up to 8.0 mm, the tool also guarantees high productivity.

## Execution:

- Double-sided, robust indexable insert with 8 cutting edges
- Highly positive geometry for lower cutting forces
- Integrated facing chamfer for excellent surface quality
- Internal cooling

## Advantage:

- True 90° surfaces
- Enables cutting depths of up to 9.8 mm
- Low burr formation

WIDIA

| Art. no.                 | 16044 230 |  |
|--------------------------|-----------|--|
| Brand                    | WIDIA     |  |
| Manufacturer Part Number | 6596117   |  |
| Cutting edge diameter    | 100 mm    |  |
| Length                   | 50 mm     |  |
| Bore diameter            | 32 mm     |  |
| max. ap                  | 9.8 mm    |  |
| Number of cutting edges  | 11 PCS    |  |
| Gross Weight             | 1.500 kg  |  |
| Product Group            | 1XJ       |  |